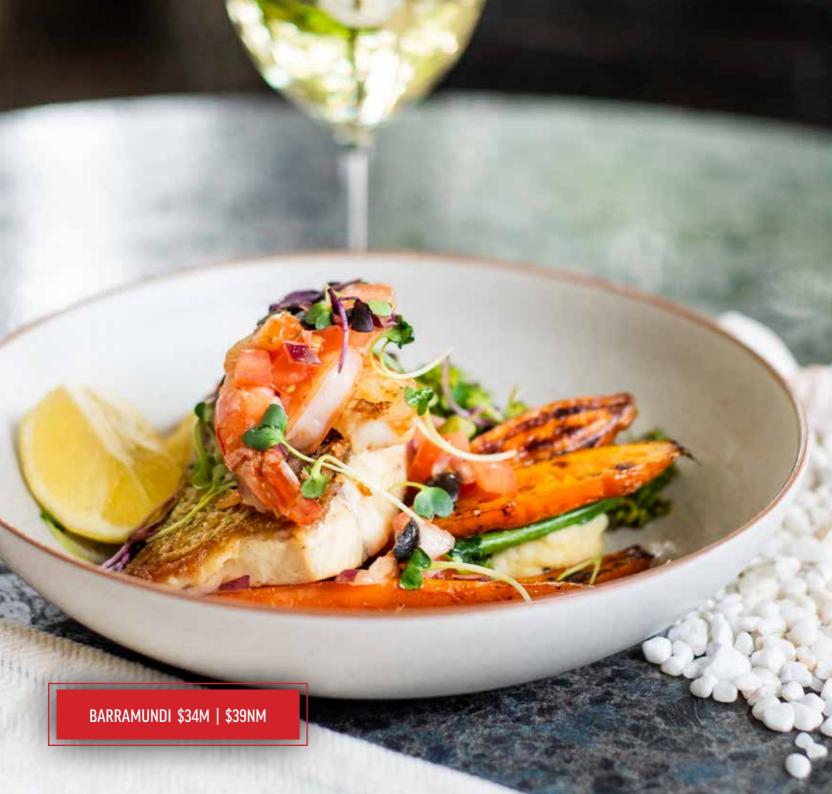

#### BARRAMUNDI

34M 39NM

australian crispy skin barramundi fillet served with mashed potato, heirloom carrots & steamed greens, topped with two grilled prawns & a fresh tomato, olive & caper salsa (GF) (NF)