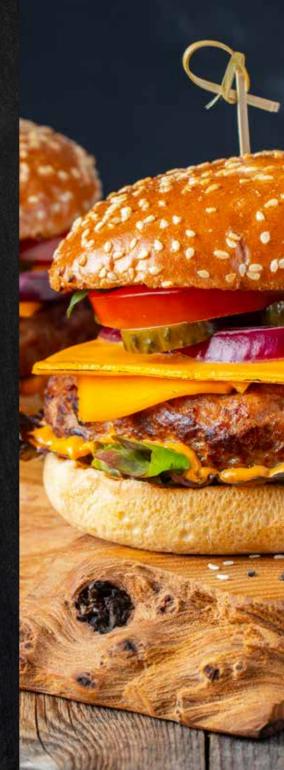

#### All served with house fries or swap to sweet potato fries +2

| <b>CLASSIC CHEESEBURGER</b><br>beef patty served in a milk bun with lettuce, sliced tomato,<br>spanish onion, cheese, pickles & tomato relish                | 22M | 27NM |
|--------------------------------------------------------------------------------------------------------------------------------------------------------------|-----|------|
| GLUTEN FREE BREAD +2                                                                                                                                         |     |      |
| <b>CHICKEN BURGER</b><br>chicken patty served in a milk bun with lettuce, avocado,<br>sliced tomato, cheese, pickles & blue cheese mayo                      | 22M | 27NM |
| VEGAN CHEESEBURGER<br>plant-based burger patty served in a vegan potato bun<br>with lettuce, sliced tomato, spanish onion, avocado,<br>vegan aioli & pickles | 22M | 27NM |