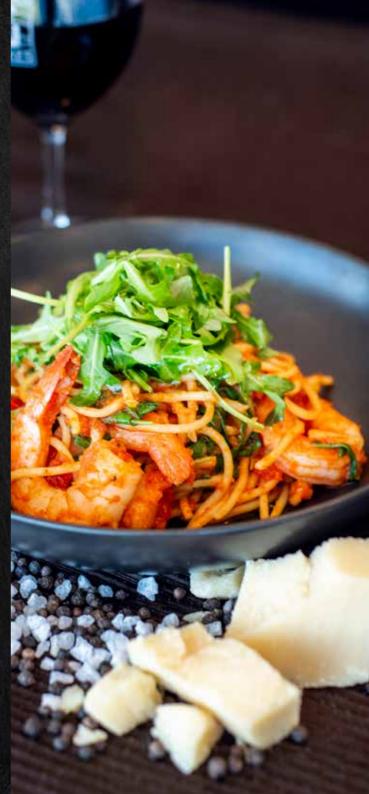

#### **PRAWN SPAGHETTI**

PASTA

30M 35NM

prawn cutlets & rocket panfried in fresh garlic & chilli, finished in a sundried tomato sauce, tossed with spaghetti & olive oil