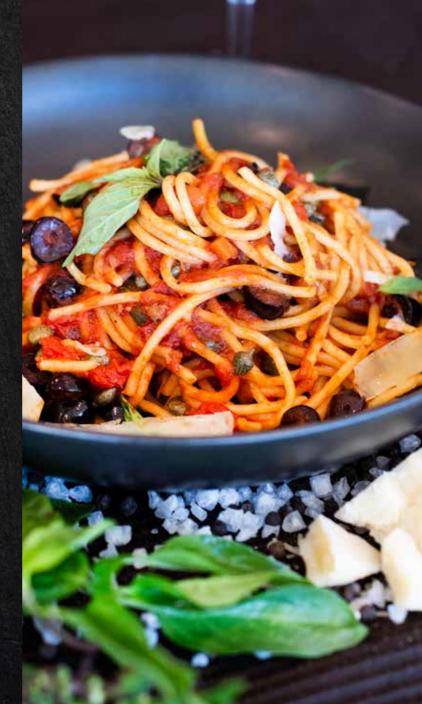

#### **PRAWN SPAGHETTI**

PASTA

30M 35NM

prawn cutlets & rocket panfried in fresh garlic & chilli, finished in a sundried tomato sauce, tossed with spaghetti & olive oil

#### SPAGHETTI PUTTANESCA

25M 30NM

spaghetti tossed through a rich tomato, garlic, onion, olive & caper sauce finished with fresh basil leaves, grated parmesan, & olive oil (V)

#### SPAGHETTI PUTTANESCA

spaghetti pasta tossed through a rich tomato, garlic, onion, olive & caper sauce, finished with fresh basil leaves, grated parmesan & olive oil (V)

**ADD CHICKEN +3** 

ADD PRAWN +5