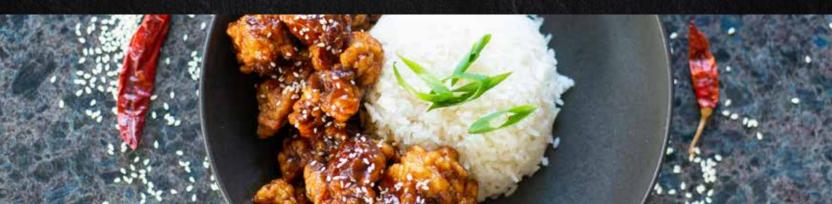

#### SAUCES \$3 (ALL GLUTEN FREE)

Gravy Pepper Mushroom Diane Creamy Garlic (GF) Bearnaise (GF) Blue Cheese Mayo (GF)

Steaks + Schnitzels

ADD FOUR (4) PRAWNS + GARLIC CREAM SAUCE \$6

| DUMPLING OR SPRING ROLL OF THE DAY<br>Please ask our friendly staff for today's offering                                                                                                                                                                                                                                        | 16M | 21NM |
|---------------------------------------------------------------------------------------------------------------------------------------------------------------------------------------------------------------------------------------------------------------------------------------------------------------------------------|-----|------|
| <b>PAD THAI</b><br>strips of chicken, prawns & tofu cooked with rice noodles & egg, finished with a traditional thai sauce<br>& garnished with bean sprouts, crushed peanuts, garlic chives, shredded fresh chilli,<br>coriander & a lime wedge (GF) (DF) VEGETARIAN OPTION AVAILABLE                                           | 22M | 27NM |
| <b>KOREAN BBQ CHICKEN FRIED RICE</b><br>rice fried in a wok with chicken strips, diced vegetables, eggs & finished with a korean BBQ sauce,<br>garnished with shallots, chilli, coriander & black sesame seeds                                                                                                                  | 22M | 27NM |
| <b>CURRY OF THE DAY</b><br>please see the menu boards served with steamed jasmine rice (GF)                                                                                                                                                                                                                                     | 22M | 27NM |
| KOREAN FRIED CHICKEN<br>tender pieces of chicken coated in our unique batter, deep fried & glazed with your choice of chilli<br>or orange glaze, served with steamed jasmine rice<br>CHILLI - garnished with chopped shallots & crushed peanuts<br>ORANGE - garnished with chopped shallots, sliced orange & black sesame seeds | 22M | 27NM |
| <b>LAKSA</b><br>strips of chicken & prawns cooked in a coconut malay-style soup with thin rice noodles & asian<br>vegetables, garnishd with bean sprouts, shredded fresh chilli, coriander, fried onion & a lime wedge<br>(NF) (LF) VEGETARIAN OPTION AVAILABLE                                                                 | 22M | 27NM |
| BEEF & MUSHROOM STIR FRY NOODLES                                                                                                                                                                                                                                                                                                | 22M | 27NM |